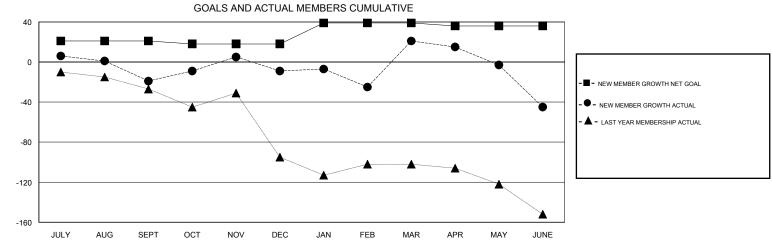

## MONTHLY MEMBERSHIP PROGRESS REPORT

District 2 X3

Results as of: 6/30/2017

| DROPPED CLUBS: 1  DROPPED MEMBERS |     | 42 CLUBS OF 56 ADDED 1 OR MORE<br>NEW MEMBERS | GENDER DISTRIBI<br>MALE<br>FEMALE | UTION<br>1,005 (65.94%)<br>519 (34.06%) |     |
|-----------------------------------|-----|-----------------------------------------------|-----------------------------------|-----------------------------------------|-----|
| DECEASED                          | 22  | CLICK HERE FOR CUMULATIVE MEMBERSHIP DATA     | TOTAL FAMILY UNIT MEMBERS         |                                         | 200 |
| CLUB CANCELLED                    | 9   |                                               | FAMILY MEMBERS PAYING HALF        |                                         | 101 |
| OTHER                             | 270 |                                               |                                   |                                         |     |
| TOTAL                             | 301 |                                               |                                   |                                         |     |