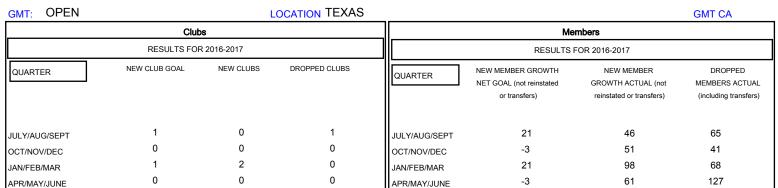

## MONTHLY MEMBERSHIP PROGRESS REPORT

District 2 X3

Results as of: 6/30/2017

| DROPPED CLUBS: 1  DROPPED MEMBERS |     | 42 CLUBS OF 56 ADDED 1 OR MORE<br>NEW MEMBERS | GENDER DISTRIBI<br>MALE<br>FEMALE | UTION<br>1,005 (65.94%)<br>519 (34.06%) |     |
|-----------------------------------|-----|-----------------------------------------------|-----------------------------------|-----------------------------------------|-----|
| DECEASED                          | 22  | CLICK HERE FOR CUMULATIVE MEMBERSHIP DATA     | TOTAL FAMILY UNIT MEMBERS         |                                         | 200 |
| CLUB CANCELLED                    | 9   |                                               | FAMILY MEMBERS PAYING HALF        |                                         | 101 |
| OTHER                             | 270 |                                               |                                   |                                         |     |
| TOTAL                             | 301 |                                               |                                   |                                         |     |